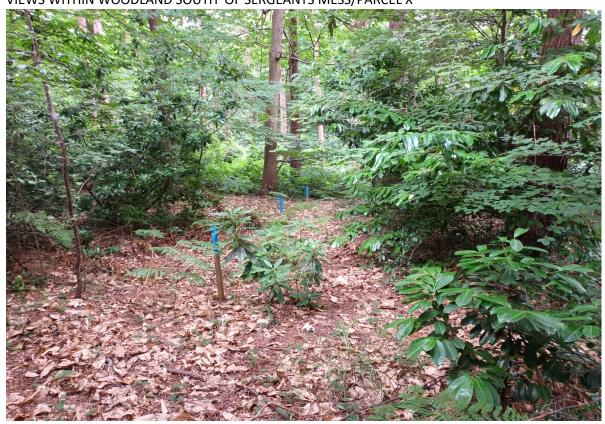

## VIEW FROM DEEPCUT BRIDGE ROAD

VIEW OF SUBSTATIONS – DEEPCUT BRIDGE ROAD

VIEWS OF SUBSTATIONS – DEEPCUT BRIDGE ROAD FROM WOODLAND

AIR RAID SHELTER

VIEWS WITHIN WOODLAND SOUTH OF SERGEANTS MESS/PARCEL X

EXISTING BOUNDARY WITH SERGEANTS MESS/PARCEL X