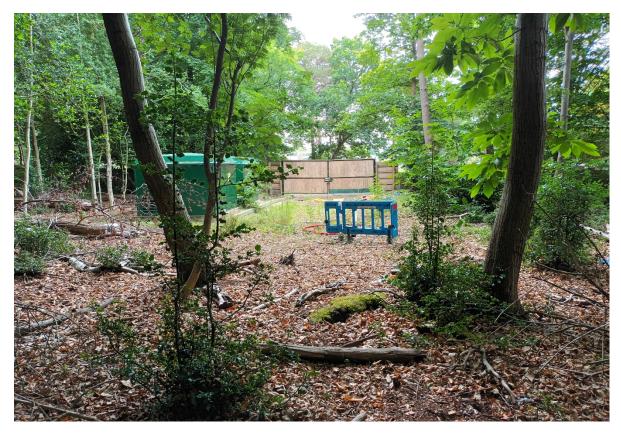

## VIEW FROM DEEPCUT BRIDGE ROAD

VIEW OF SUBSTATIONS – DEEPCUT BRIDGE ROAD

VIEWS OF SUBSTATIONS – DEEPCUT BRIDGE ROAD FROM WOODLAND

AIR RAID SHELTER

VIEWS WITHIN WOODLAND SOUTH OF SERGEANTS MESS/PARCEL X

EXISTING BOUNDARY WITH SERGEANTS MESS/PARCEL X