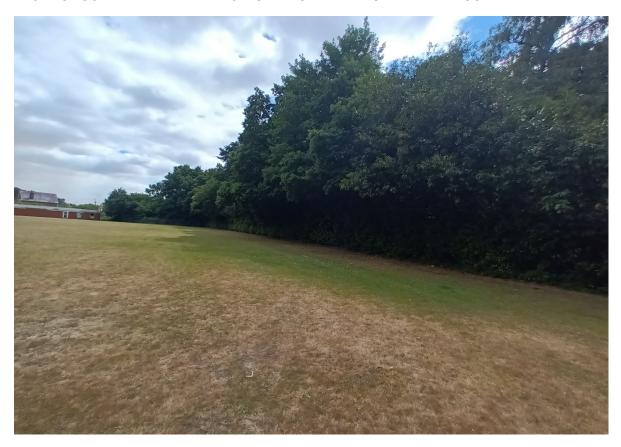

## EXISTING BOUNDARY BETWEEN BLACKDOWN ROAD PLAYING FIELD AND WOODLAND

VIEW FROM WOODLAND LOOKING TOWARDS BLACKDOWN ROAD PLAYING FIELD