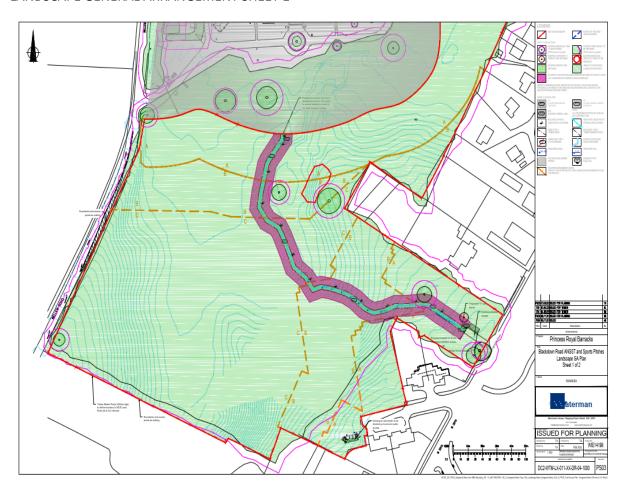

## SITE LOCATION PLAN



## LANDSCAPE GENERAL ARRANGEMENT SHEET 1



#### LANDSCAPE GENERAL ARRANGEMENT SHEET 2



#### **EXISTING LEAP**



## VIEW FROM DEEPCUT BRIDGE ROAD



VIEW OF SUBSTATIONS – DEEPCUT BRIDGE ROAD



VIEWS OF SUBSTATIONS – DEEPCUT BRIDGE ROAD FROM WOODLAND



AIR RAID SHELTER



VIEWS WITHIN WOODLAND SOUTH OF SERGEANTS MESS/PARCEL X









EXISTING BOUNDARY WITH SERGEANTS MESS/PARCEL X



SUBSTATION SITE AND PEDESTRIAN ACCESS TO SERGEANTS MESS/PARCEL X FROM BLACKDOWN ROAD



## VEHICULAR ACCESS FOR BLACKDOWN ROAD PLAYING FIELD AND RECREATION GROUND



VIEW OF BLACKDOWN ROAD PLAYING FIELD AND RECREATION GROUND FROM ACCESS



## EXISTING BOUNDARY BETWEEN BLACKDOWN ROAD PLAYING FIELD AND WOODLAND



VIEW FROM WOODLAND LOOKING TOWARDS BLACKDOWN ROAD PLAYING FIELD



# AERIAL VIEW BLACKDOWN ANGST, BLACKDOWN RECREATION GROUND AND PLAYING