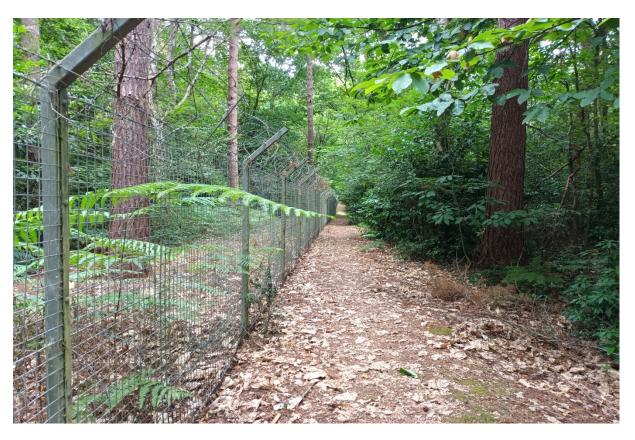

## EXISTING BOUNDARY BETWEEN BLACKDOWN ROAD PLAYING FIELD AND WOODLAND

VIEW FROM WOODLAND LOOKING TOWARDS BLACKDOWN ROAD PLAYING FIELD