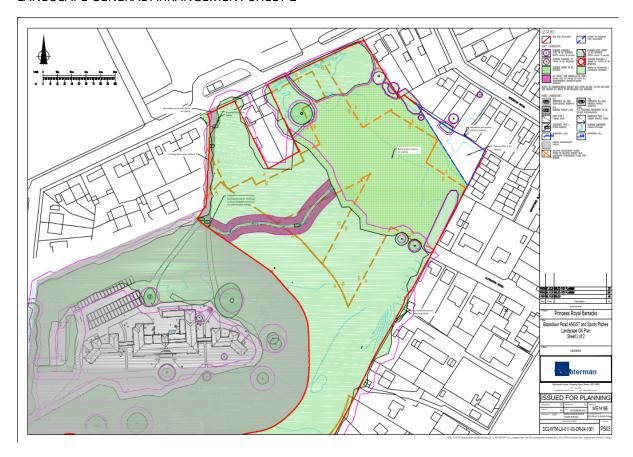

## SITE LOCATION PLAN



## LANDSCAPE GENERAL ARRANGEMENT SHEET 1



#### LANDSCAPE GENERAL ARRANGEMENT SHEET 2



#### **EXISTING LEAP**



## VIEW FROM DEEPCUT BRIDGE ROAD



VIEW OF SUBSTATIONS – DEEPCUT BRIDGE ROAD



VIEWS OF SUBSTATIONS – DEEPCUT BRIDGE ROAD FROM WOODLAND



AIR RAID SHELTER



VIEWS WITHIN WOODLAND SOUTH OF SERGEANTS MESS/PARCEL X









EXISTING BOUNDARY WITH SERGEANTS MESS/PARCEL X



SUBSTATION SITE AND PEDESTRIAN ACCESS TO SERGEANTS MESS/PARCEL X FROM BLACKDOWN ROAD



## VEHICULAR ACCESS FOR BLACKDOWN ROAD PLAYING FIELD AND RECREATION GROUND



VIEW OF BLACKDOWN ROAD PLAYING FIELD AND RECREATION GROUND FROM ACCESS



## EXISTING BOUNDARY BETWEEN BLACKDOWN ROAD PLAYING FIELD AND WOODLAND



VIEW FROM WOODLAND LOOKING TOWARDS BLACKDOWN ROAD PLAYING FIELD



# AERIAL VIEW BLACKDOWN ANGST, BLACKDOWN RECREATION GROUND AND PLAYING FIELD