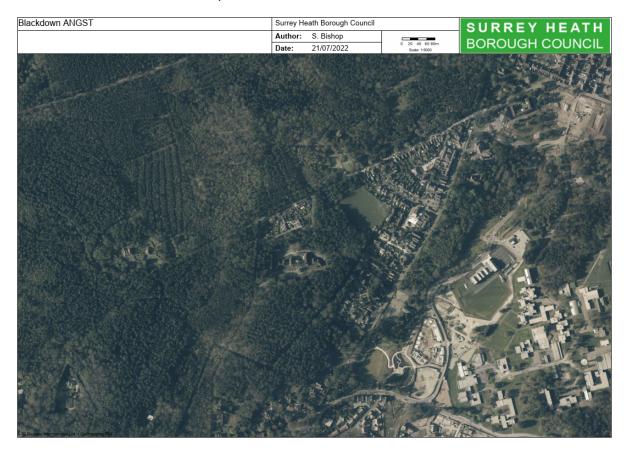

ANDSCAPE GENERAL ARRANGEMENT SHEET 2



#### **EXISTING LEAP**



## VIEW FROM DEEPCUT BRIDGE ROAD



VIEW OF SUBSTATIONS – DEEPCUT BRIDGE ROAD



VIEWS OF SUBSTATIONS – DEEPCUT BRIDGE ROAD FROM WOODLAND



AIR RAID SHELTER



VIEWS WITHIN WOODLAND SOUTH OF SERGEANTS MESS/PARCEL X









EXISTING BOUNDARY WITH SERGEANTS MESS/PARCEL X



SUBSTATION SITE AND PEDESTRIAN ACCESS TO SERGEANTS MESS/PARCEL X FROM BLACKDOWN ROAD



## VEHICULAR ACCESS FOR BLACKDOWN ROAD PLAYING FIELD AND RECREATION GROUND



VIEW OF BLACKDOWN ROAD PLAYING FIELD AND RECREATION GROUND FROM ACCESS



## EXISTING BOUNDARY BETWEEN BLACKDOWN ROAD PLAYING FIELD AND WOODLAND



VIEW FROM WOODLAND LOOKING TOWARDS BLACKDOWN ROAD PLAYING FIELD



# AERIAL VIEW BLACKDOWN ANGST, BLACKDOWN RECREATION GROUND AND PLAYING FIELD