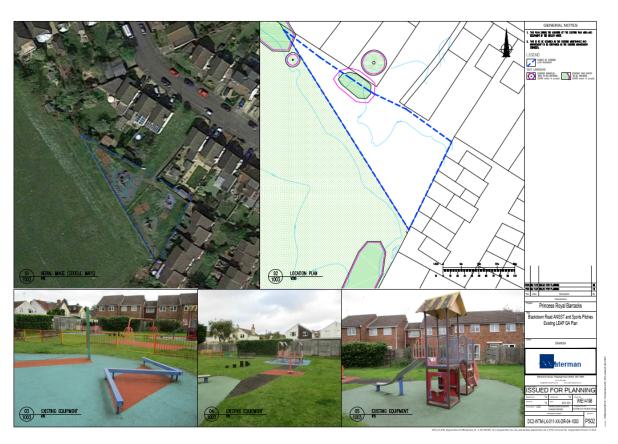

## SITE LOCATION PLAN



## LANDSCAPE GENERAL ARRANGEMENT SHEET 1



#### LANDSCAPE GENERAL ARRANGEMENT SHEET 2



#### **EXISTING LEAP**



## VIEW FROM DEEPCUT BRIDGE ROAD



VIEW OF SUBSTATIONS – DEEPCUT BRIDGE ROAD



VIEWS OF SUBSTATIONS – DEEPCUT BRIDGE ROAD FROM WOODLAND



AIR RAID SHELTER



VIEWS WITHIN WOODLAND SOUTH OF SERGEANTS MESS/PARCEL X









EXISTING BOUNDARY WITH SERGEANTS MESS/PARCEL X



SUBSTATION SITE AND PEDESTRIAN ACCESS TO SERGEANTS MESS/PARCEL X FROM BLACKDOWN ROAD



## VEHICULAR ACCESS FOR BLACKDOWN ROAD PLAYING FIELD AND RECREATION GROUND



VIEW OF BLACKDOWN ROAD PLAYING FIELD AND RECREATION GROUND FROM ACCESS



## EXISTING BOUNDARY BETWEEN BLACKDOWN ROAD PLAYING FIELD AND WOODLAND



VIEW FROM WOODLAND LOOKING TOWARDS BLACKDOWN ROAD PLAYING FIELD



# AERIAL VIEW BLACKDOWN ANGST, BLACKDOWN RECREATION GROUND AND PLAYING FIELD