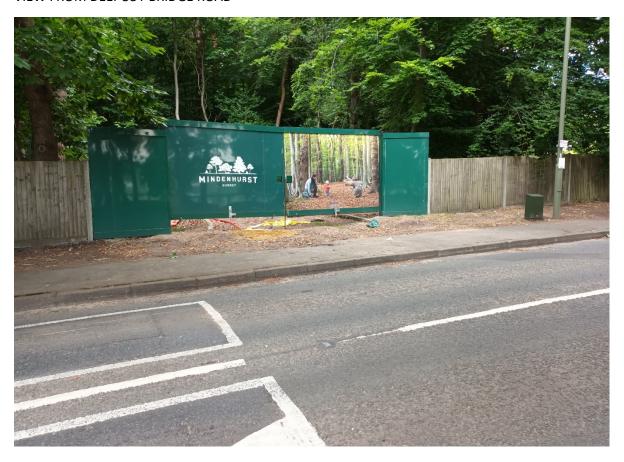

## VIEW FROM DEEPCUT BRIDGE ROAD

VIEW OF SUBSTATIONS – DEEPCUT BRIDGE ROAD

VIEWS OF SUBSTATIONS – DEEPCUT BRIDGE ROAD FROM WOODLAND

AIR RAID SHELTER

VIEWS WITHIN WOODLAND SOUTH OF SERGEANTS MESS/PARCEL X

EXISTING BOUNDARY WITH SERGEANTS MESS/PARCEL X