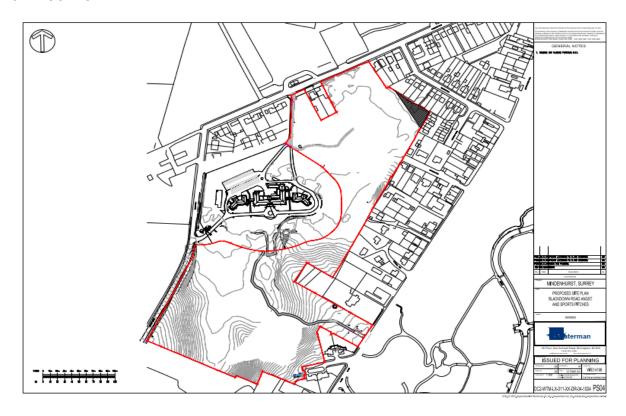

## SITE LOCATION PLAN



## LANDSCAPE GENERAL ARRANGEMENT SHEET 1



#### LANDSCAPE GENERAL ARRANGEMENT SHEET 2



#### **EXISTING LEAP**



## VIEW FROM DEEPCUT BRIDGE ROAD



VIEW OF SUBSTATIONS – DEEPCUT BRIDGE ROAD



VIEWS OF SUBSTATIONS – DEEPCUT BRIDGE ROAD FROM WOODLAND



AIR RAID SHELTER



VIEWS WITHIN WOODLAND SOUTH OF SERGEANTS MESS/PARCEL X









EXISTING BOUNDARY WITH SERGEANTS MESS/PARCEL X



SUBSTATION SITE AND PEDESTRIAN ACCESS TO SERGEANTS MESS/PARCEL X FROM BLACKDOWN ROAD



## VEHICULAR ACCESS FOR BLACKDOWN ROAD PLAYING FIELD AND RECREATION GROUND



VIEW OF BLACKDOWN ROAD PLAYING FIELD AND RECREATION GROUND FROM ACCESS



## EXISTING BOUNDARY BETWEEN BLACKDOWN ROAD PLAYING FIELD AND WOODLAND



VIEW FROM WOODLAND LOOKING TOWARDS BLACKDOWN ROAD PLAYING FIELD



# AERIAL VIEW BLACKDOWN AN